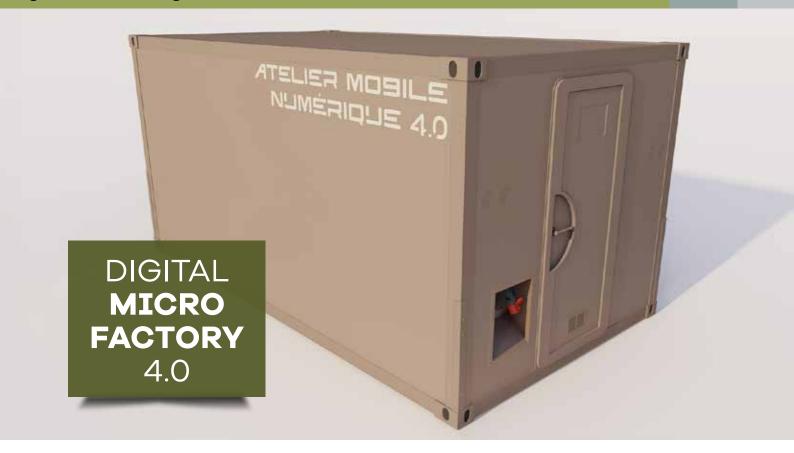

#### **DEFENSE - INDUSTRY - HUMANITARIAN - EDUCATION**

Modular, Scalable and Deployable **Micro Additive Manufacturing Factory**, ensuring industrial production quality, through the validation of a special process that combines the use of custom machine parks, a qualified process, a controlled environment and production management, in order to meet the upcoming ISO/ASTM 52903-2 certification for Additive Manufacturing of Plastic Materials using material extrusion.

## **MODULAR**

- Modular design enabling adaptive integration into 14" or 20" shelters or refurbished CSC containers.
- The internal layout is designed to accommodate various production units: wire deposition printing, resin and metal.

#### **DEPLOYABLE IN EXTREME ENVIRONMENTS**

 Aerotransportable mobile device, transportable on a carrier vehicle (GBC 180...) and towable on a double axle trailer.

Real-time monitoring and control of embedded systems through an IIoT (Industrial Internet of Things)