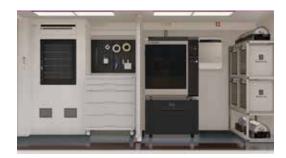

## **MODULAR**

- Modular design enabling adaptive integration into 14" or 20" shelters or refurbished CSC containers.
- The internal layout is designed to accommodate various production units: wire deposition printing, resin and metal.

## **Production Management**

Monitoring and logging of production parameters for each printer (status, plate/chamber/nozzle temperature, video, power consumption...)