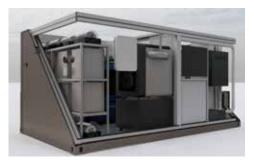

## **MODULAR**

- Modular design enabling adaptive integration into 14" or 20" shelters or refurbished CSC containers.
- The internal layout is designed to accommodate various production units: wire deposition printing, resin and metal.

## **Air Treatment**

Production area (specific pollution zone) separated from the office area with multiple levels of air filtration: cabin filtration, direct extraction, intelligent ventilation and purification.

# **Energy Management**

Integrated system for monitoring and automatic regulation of the electrical consumption of each system, maximizing their utilisation within the constraints of power sources such as generators and solar panels.